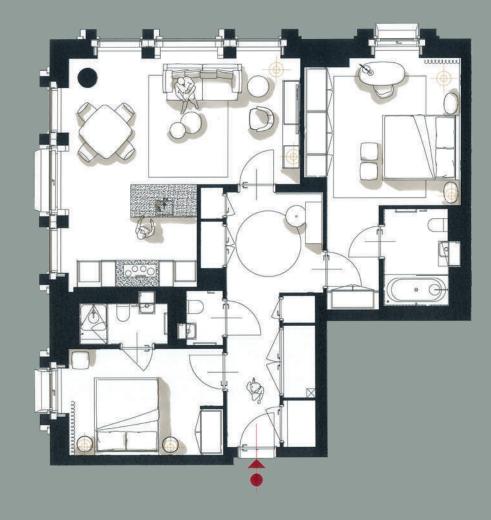

## **4.** FURNITURE SOLUTIONS FOR OTHER APARTMENT TYPES

We have selected a couple of The Broadway apartment types to demonstrate the design planning we can achieve with diverse spaces, square footage and lifestyle needs.

Please note: catalogue imagery and sketches are for illustrative purposes only. Our design and interiors team can work to any design specification or need.

#### **2 BEDROOM** apartment CE.10.02

- 2 bedroom apartment
- 10th floor
- 101 sq.m / 1,087 sq.ft