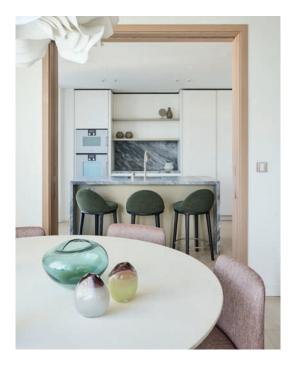

#### DINING

BULE' table: RECONSTRUCTED CANDOGLIA MARBLE BABI chairs: seat and back in FABRIC + HEAT-TREATED OAK leas **KITCHEN** TOTO 'vertical wall containers: MATT LACQUER LUCYLLE stools: seat and backrest FABRIC + HEAT-TREATED OAK structure MASTER BEDROOM SEMILLON bed: FABRIC LT40 equipped headboard: boiserie SLATTED OAK and MATT LACQUER + CARBONE OAK bench + MATT LACQUER drawers + GLASS BOX with GLOSS LACQUER backdrops Pouf NOTCH: FABRIC with LEATHER handles EYDO chaise lounge: LEATHER covering + bronzed metal structure SIGN coffee table: MATT LACQUER top + bronzed metal structure