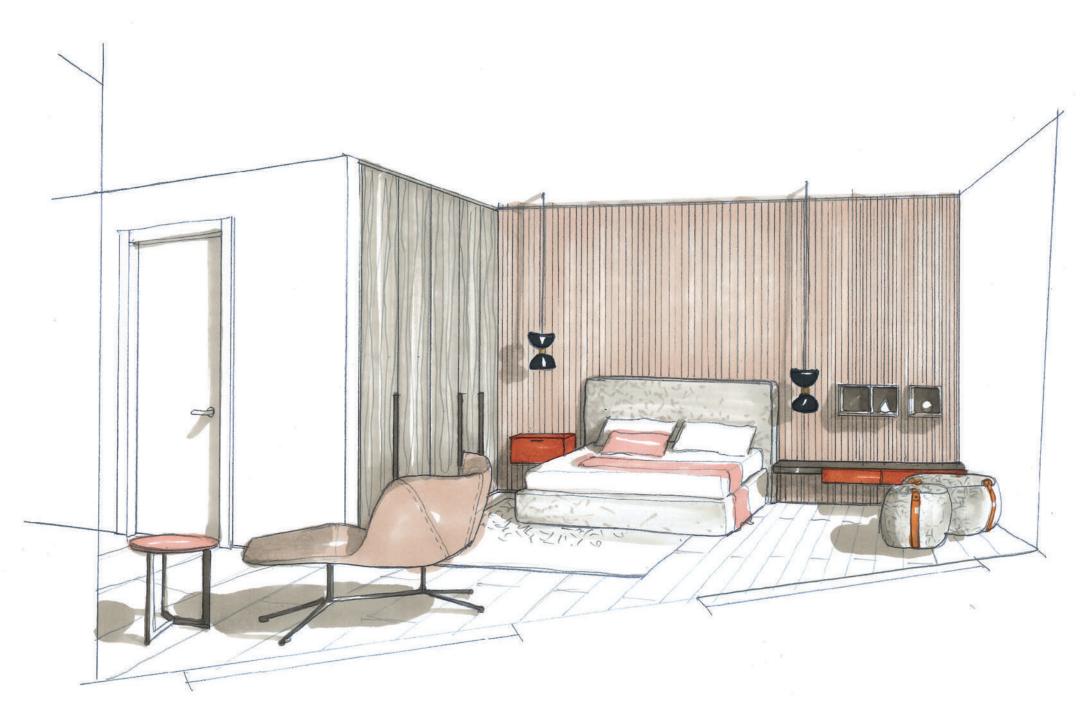

## **3 LEMA SHOW** apartment SW.11.01

- 3 bedroom apartment
- 11th floor
- 170 sq.m / 1,830 sq.ft

Inaugurated in October 2022 the LEMA show apartment is a visual representation of what we can achieve in terms of spatial planning, interior styling and furniture production and selection. Working with Northacre Properties we created a one-of-a-kind space where heritage meets luxury and sophistication.

The apartment has a strong focus on creating elegant proportions with a refined and exclusive selection of finishes and materials from the LEMA catalogue with a broad appeal to discerning individuals from all corners of the globe. The interior styling has been executed by our in-house team with care taken to the management of spaces, mood and light.

#### BEDROOM 01

VICTORIANO bed: FABRIC + HEAT-TREATED OAK structure VIC bedside tables: GLOSSY LACQUERED top + CARBONE OAK structure SQUARE pouf: FABRIC VICTOR Vanity desk: MATT LACQUER top + CARBONE OAK structure LUCYLLE chair: seat and backrest FABRIC + HEAT-TREATED OAK structure