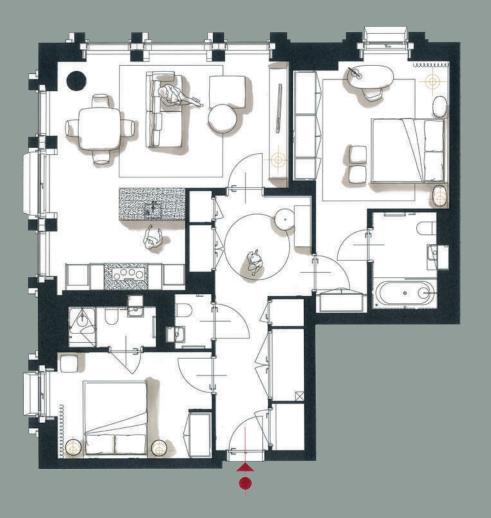

## **4.** FURNITURE SOLUTIONS FOR OTHER APARTMENT TYPES

We have selected a couple of The Broadway apartment types to demonstrate the design planning we can achieve with diverse spaces, square footage and lifestyle needs.

Please note: catalogue imagery and sketches are for illustrative purposes only. Our design and interiors team can work to any design specification or need.

#### **2 BEDROOM** apartment CE.10.02

- 2 bedroom apartment
- 10th floor
- 101 sq.m / 1,087 sq.ft