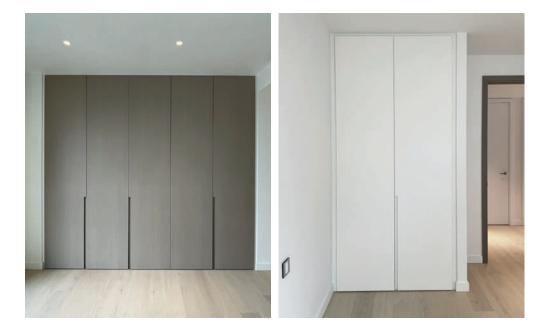

#### MASTER BEDROOM

Wardrobe: Environmentally friendly and responsibly sourced natural veneer doors, including solid wood concealed handle, soft-touch interiors and built-in halo lighting which is automatically activated. All Lema wardrobes include high quality ironmongery and concealed hardware.

#### BEDROOM 1 & BEDROOM 2

Wardobe: Matt lacquer doors, including solid concealed handle, soft-touch interiors and built-in halo lighting which is automatically activated. All Lema wardrobes include high quality ironmongery and concealed hardware.