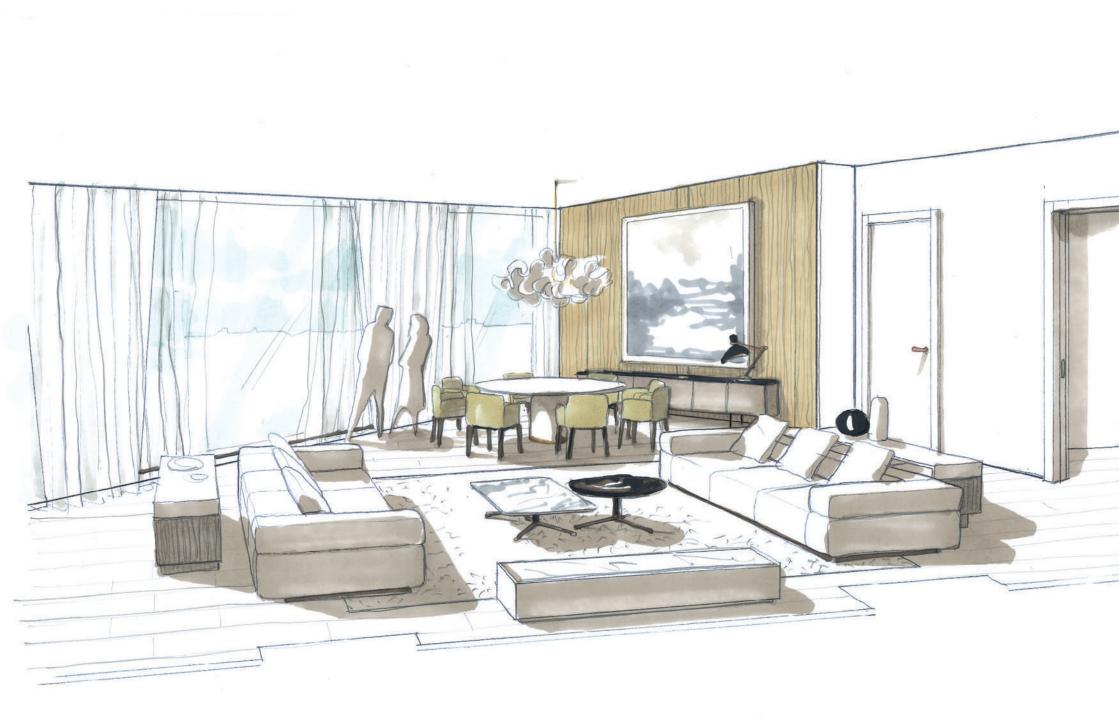

## **3 LEMA SHOW** apartment SW.11.01

- 3 bedroom apartment
- 11th floor
- 170 sq.m / 1,830 sq.ft

Inaugurated in October 2022 the LEMA show apartment is a visual representation of what we can achieve in terms of spatial planning, interior styling and furniture production and selection. Working with Northacre Properties we created a one-of-a-kind space where heritage meets luxury and sophistication.

The apartment has a strong focus on creating elegant proportions with a refined and exclusive selection of finishes and materials from the LEMA catalogue with a broad appeal to discerning individuals from all corners of the globe. The interior styling has been executed by our in-house team with care taken to the management of spaces, mood and light.