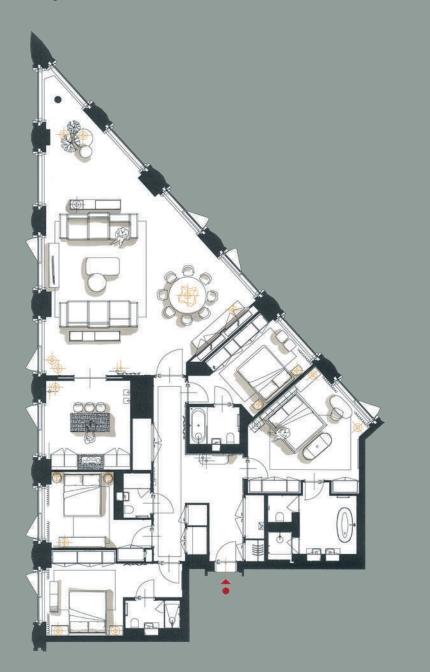

## **4.** FURNITURE SOLUTIONS FOR OTHER APARTMENT TYPES

We have selected a couple of The Broadway apartment types to demonstrate the design planning we can achieve with diverse spaces, square footage and lifestyle needs.

Please note: catalogue imagery and sketches are for illustrative purposes only. Our design and interiors team can work to any design specification or need.

#### **2 BEDROOM** apartment CE.10.02

- 2 bedroom apartment
- 10th floor
- 101 sq.m / 1,087 sq.ft

#### 3 BEDROOM apartment PW.10.04

- 3 bedroom apartment
- 10th floor
- 169 sq.m / 1,819 sq.ft

#### 4 BEDROOM apartment SW.12.03

- 4 bedroom apartment
- 12th floor
- 260 sq.m / 2,799 sq.ft