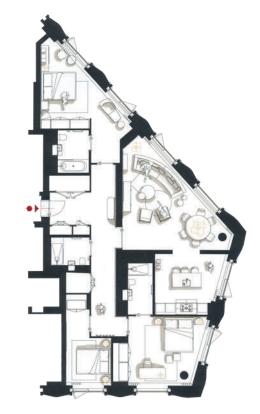

#### **2 BEDROOM** apartment CE.10.02

- 2 bedroom apartment
- 10th floor
- 101 sq.m / 1,087 sq.ft

#### 3 BEDROOM apartment PW.10.04

- 3 bedroom apartment
- 10th floor
- 169 sq.m / 1,819 sq.ft

#### 4 BEDROOM apartment SW.12.03

- 4 bedroom apartment
- 12th floor
- 260 sq.m / 2,799 sq.ft