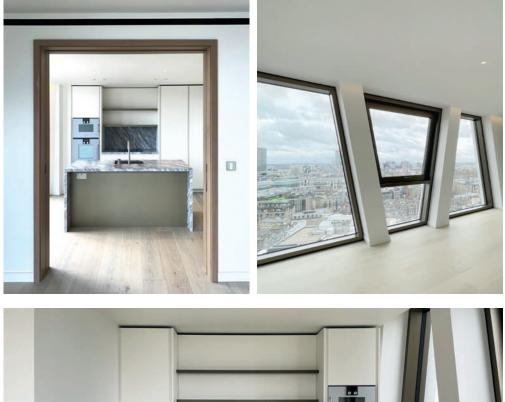

#### **KITCHEN**

Micro-embossed matt lacquer doors with chamfered edges, hardwearing water-resistant interiors. Metallic lacquer shelving unit personalised to match the apartment palette colour scheme. Honed finished Italian Bardiglio Nuvolato marble work surfaces and kitchen splashback including waterfall side to kitchen island. Gaggenau oven, micro combi oven, hob and wine cooler; Miele fridge-freezer, dishwasher, washing machine and tumble dryer; Westin extractor hood.