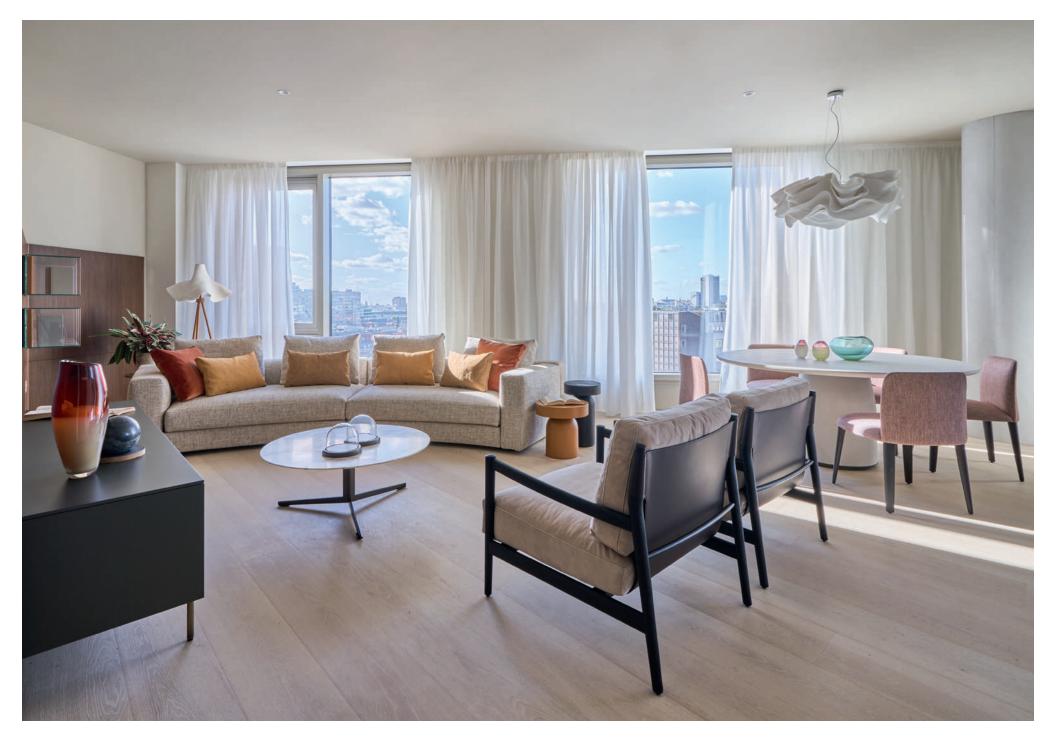

#### LIVING

VENISE sofa: FABRIC MADDIX armchair: structure HEAT-TREATED OAK seat and backrest in NABUCK LEATHER WALL SYSTEM LT40: boiserie SLATTED WALNUT + GLASS BOX with GLOSSY LACQUERED backdrops + GLOSSY LACQUERED backdrops + GLOSSY LACQUERED sideboard with structure and handles in bronzed metal FRENCIS coffee tables: OAK + MATT LACQUER OYDO coffee table: MATT CALACATTA VAGLI ORO MARBLE top + bronzed metal base SIGN coffee table: GLOSSY LACQUERED top + bronzed metal structure

#### DINING

BULE' table: RECONSTRUCTED CANDOGLIA MARBLE BABI chairs: seat and back in FABRIC + HEAT-TREATED OAK leas **KITCHEN** TOTO 'vertical wall containers: MATT LACQUER LUCYLLE stools: seat and backrest FABRIC + HEAT-TREATED OAK structure MASTER BEDROOM SEMILLON bed: FABRIC LT40 equipped headboard: boiserie SLATTED OAK and MATT LACQUER + CARBONE OAK bench + MATT LACQUER drawers + GLASS BOX with GLOSS LACQUER backdrops Pouf NOTCH: FABRIC with LEATHER handles EYDO chaise lounge: LEATHER covering + bronzed metal structure SIGN coffee table: MATT LACQUER top + bronzed metal structure