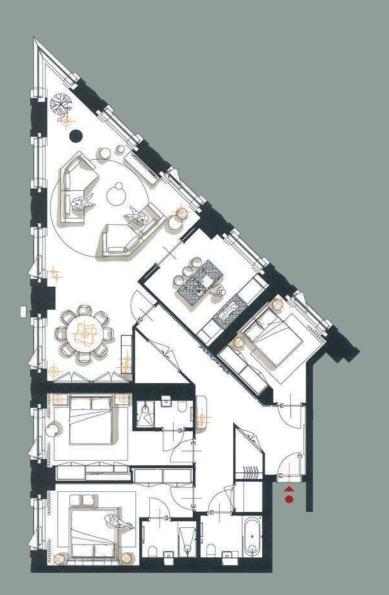

#### 3 BEDROOM apartment PW.10.04

- 3 bedroom apartment
- 10th floor
- 169 sq.m / 1,819 sq.ft