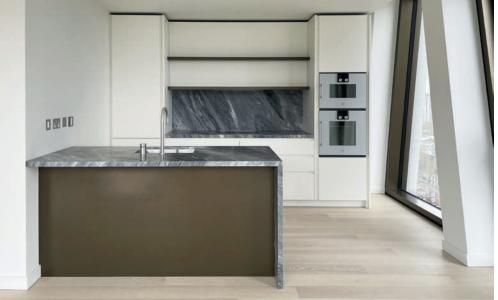

#### LEMA Contract Kitchens & Wardrobes in the 258 The Broadway Apartments

#### **KITCHEN**

Micro-embossed matt lacquer doors with chamfered edges, hardwearing water-resistant interiors. Metallic lacquer shelving unit personalised to match the apartment palette colour scheme. Honed finished Italian Bardiglio Nuvolato marble work surfaces and kitchen splashback including waterfall side to kitchen island. Gaggenau oven, micro combi oven, hob and wine cooler; Miele fridge-freezer, dishwasher, washing machine and tumble dryer; Westin extractor hood.