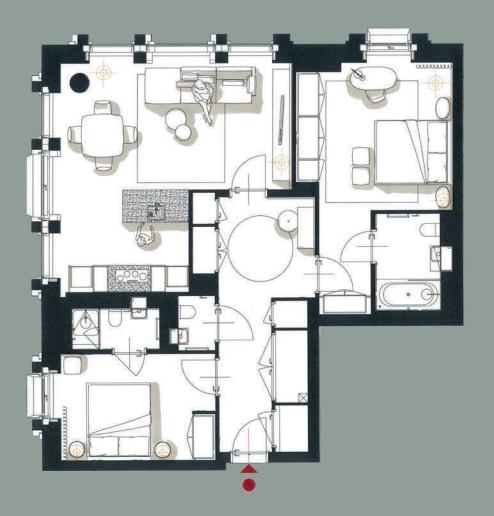

## **3 LEMA SHOW** apartment SW.11.01

- 3 bedroom apartment
- 11th floor
- 170 sq.m / 1,830 sq.ft

Inaugurated in October 2022 the LEMA show apartment is a visual representation of what we can achieve in terms of spatial planning, interior styling and furniture production and selection. Working with Northacre Properties we created a one-of-a-kind space where heritage meets luxury and sophistication.

The apartment has a strong focus on creating elegant proportions with a refined and exclusive selection of finishes and materials from the LEMA catalogue with a broad appeal to discerning individuals from all corners of the globe. The interior styling has been executed by our in-house team with care taken to the management of spaces, mood and light.

## COMPLETE LIST OF FURNISHINGS IN THE LEMA SHOW APARTMENT