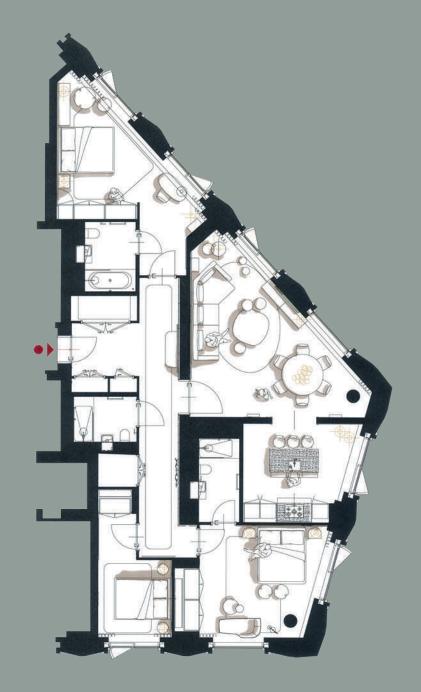

#### 3 BEDROOM apartment PW.10.04

- 3 bedroom apartment
- 10th floor
- 169 sq.m / 1,819 sq.ft