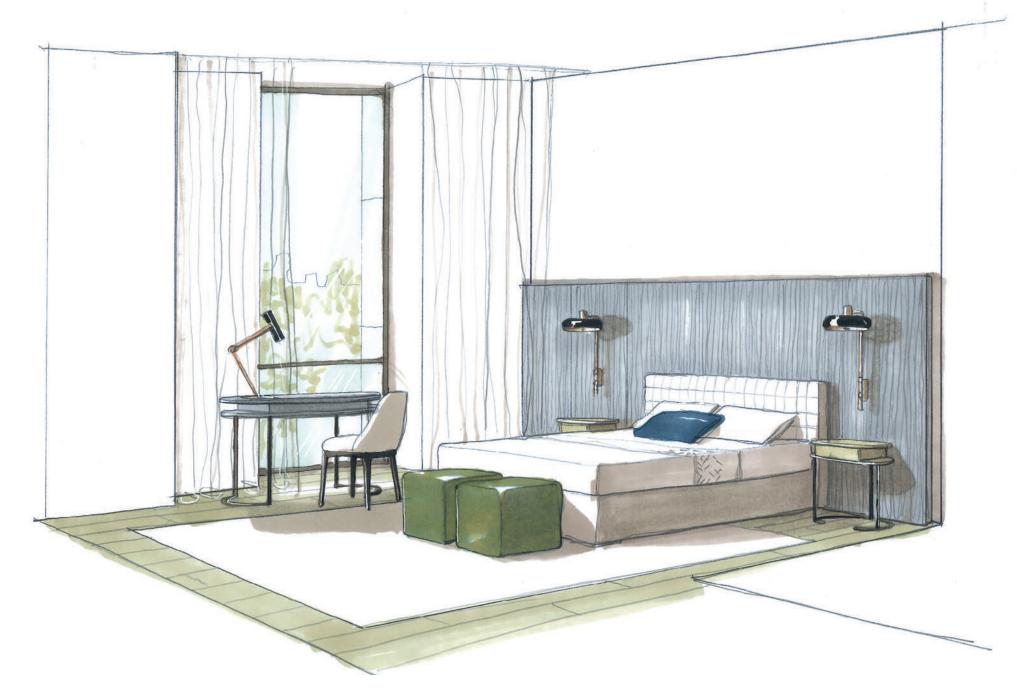

#### BEDROOM 01

VICTORIANO bed: FABRIC + HEAT-TREATED OAK structure VIC bedside tables: GLOSSY LACQUERED top + CARBONE OAK structure SQUARE pouf: FABRIC VICTOR Vanity desk: MATT LACQUER top + CARBONE OAK structure LUCYLLE chair: seat and backrest FABRIC + HEAT-TREATED OAK structure

#### BEDROOM 02

CAMILLE bed: FABRIC LT40 headboard: MATT LACQUERED boiserie TOP bedside tables: HEAT-TREATED OAK structure + MATT LACQUERED top

#### MASTER BEDROOM

Wardrobe: Environmentally friendly and responsibly sourced natural veneer doors, including solid wood concealed handle, soft-touch interiors and built-in halo lighting which is automatically activated. All Lema wardrobes include high quality ironmongery and concealed hardware.

#### BEDROOM 1 & BEDROOM 2

Wardobe: Matt lacquer doors, including solid concealed handle, soft-touch interiors and built-in halo lighting which is automatically activated. All Lema wardrobes include high quality ironmongery and concealed hardware.