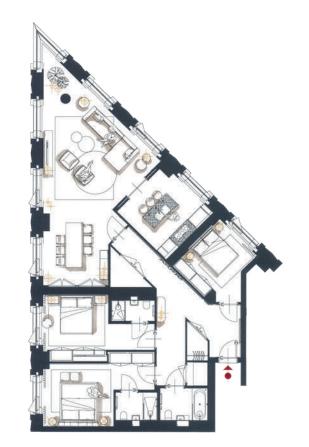

#### 3 BEDROOM apartment PW.10.04

- 3 bedroom apartment
- 10th floor
- 169 sq.m / 1,819 sq.ft