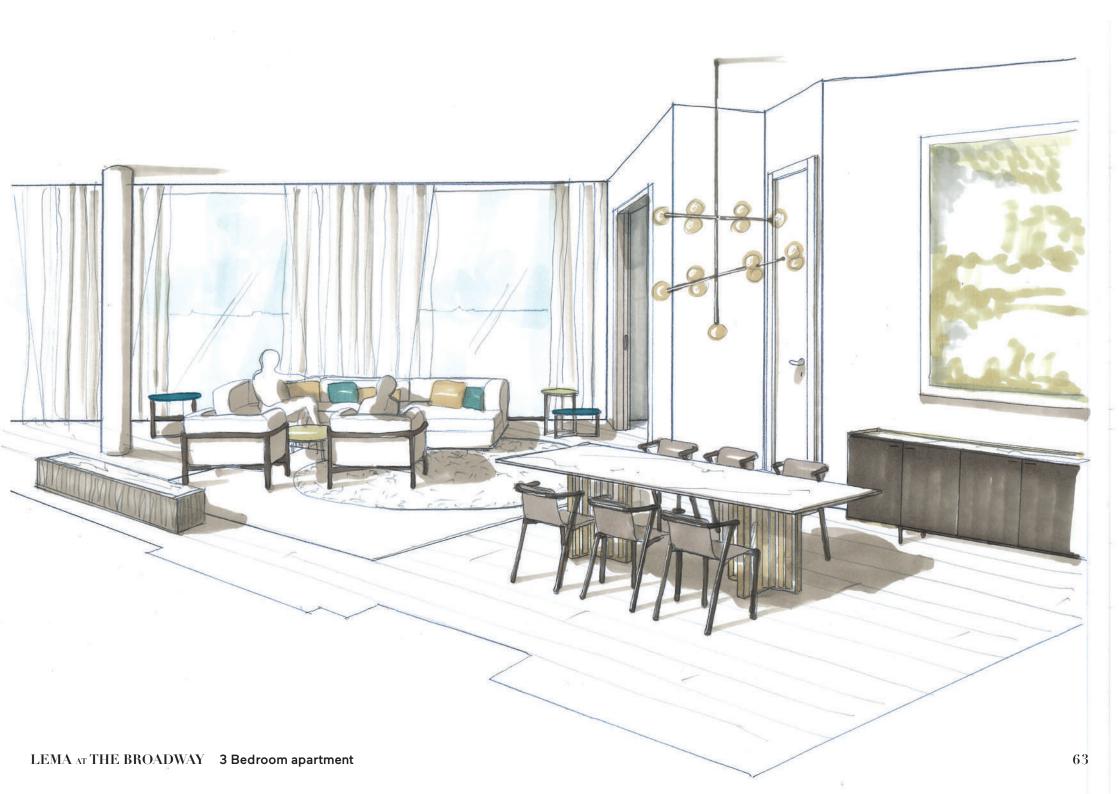

## **4.** FURNITURE SOLUTIONS FOR OTHER APARTMENT TYPES

We have selected a couple of The Broadway apartment types to demonstrate the design planning we can achieve with diverse spaces, square footage and lifestyle needs.

Please note: catalogue imagery and sketches are for illustrative purposes only. Our design and interiors team can work to any design specification or need.

#### 3 BEDROOM apartment PW.10.04

- 3 bedroom apartment
- 10th floor
- 169 sq.m / 1,819 sq.ft