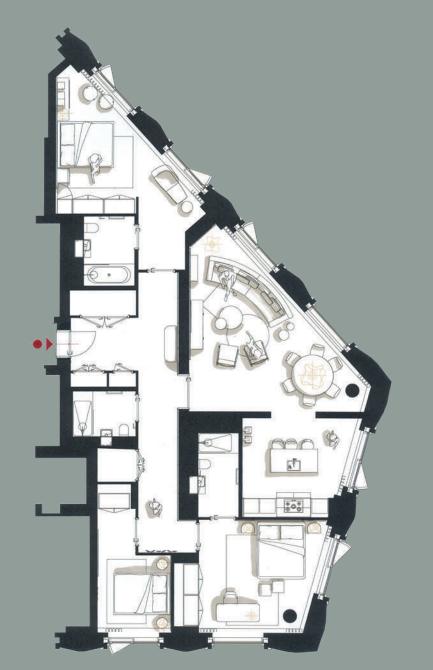

#### **2 BEDROOM** apartment CE.10.02

- 2 bedroom apartment
- 10th floor
- 101 sq.m / 1,087 sq.ft