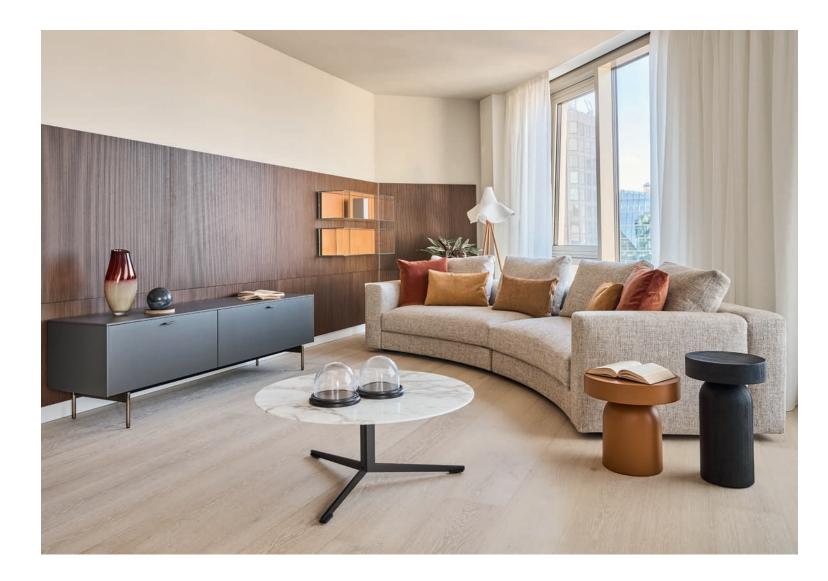

## **3 LEMA SHOW** apartment SW.11.01

- 3 bedroom apartment
- 11th floor
- 170 sq.m / 1,830 sq.ft

Inaugurated in October 2022 the LEMA show apartment is a visual representation of what we can achieve in terms of spatial planning, interior styling and furniture production and selection. Working with Northacre Properties we created a one-of-a-kind space where heritage meets luxury and sophistication.

The apartment has a strong focus on creating elegant proportions with a refined and exclusive selection of finishes and materials from the LEMA catalogue with a broad appeal to discerning individuals from all corners of the globe. The interior styling has been executed by our in-house team with care taken to the management of spaces, mood and light.

#### LIVING

VENISE sofa: FABRIC MADDIX armchair: structure HEAT-TREATED OAK seat and backrest in NABUCK LEATHER WALL SYSTEM LT40: boiserie SLATTED WALNUT + GLASS BOX with GLOSSY LACQUERED backdrops + GLOSSY LACQUERED backdrops + GLOSSY LACQUERED sideboard with structure and handles in bronzed metal FRENCIS coffee tables: OAK + MATT LACQUER OYDO coffee table: MATT CALACATTA VAGLI ORO MARBLE top + bronzed metal base SIGN coffee table: GLOSSY LACQUERED top + bronzed metal structure