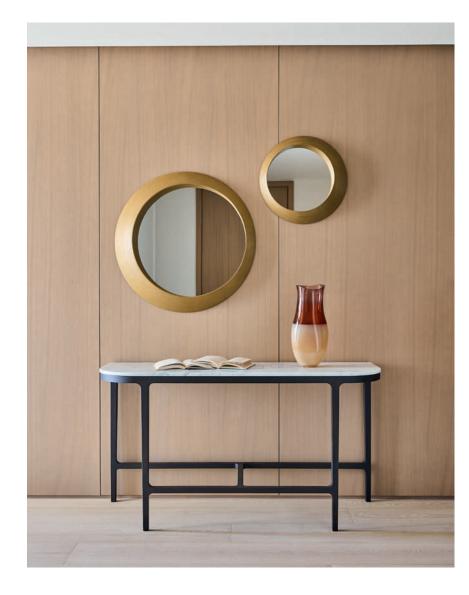

#### ENTRANCE

VICTORIA console: structure in CARBONE OAK top MATT CARRARA MARBLE MIRAGE mirrors: reflective mirror