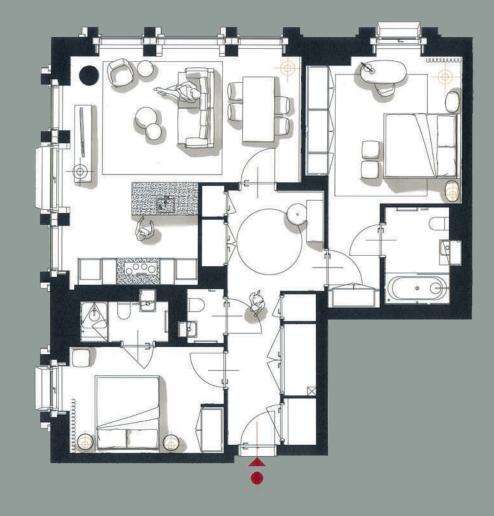

## **4.** FURNITURE SOLUTIONS FOR OTHER APARTMENT TYPES

We have selected a couple of The Broadway apartment types to demonstrate the design planning we can achieve with diverse spaces, square footage and lifestyle needs.

Please note: catalogue imagery and sketches are for illustrative purposes only. Our design and interiors team can work to any design specification or need.

#### 3 BEDROOM apartment PW.10.04

- 3 bedroom apartment
- 10th floor
- 169 sq.m / 1,819 sq.ft

#### 4 BEDROOM apartment SW.12.03

- 4 bedroom apartment
- 12th floor
- 260 sq.m / 2,799 sq.ft