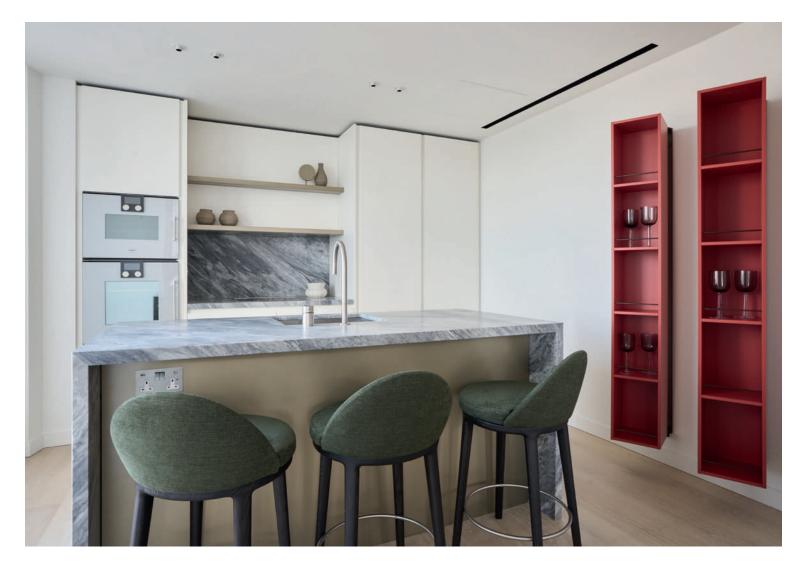

#### DINING

BULE' table: RECONSTRUCTED CANDOGLIA MARBLE BABI chairs: seat and back in FABRIC + HEAT-TREATED OAK leas **KITCHEN** TOTO 'vertical wall containers: MATT LACQUER LUCYLLE stools: seat and backrest FABRIC + HEAT-TREATED OAK structure MASTER BEDROOM SEMILLON bed: FABRIC LT40 equipped headboard: boiserie SLATTED OAK and MATT LACQUER + CARBONE OAK bench + MATT LACQUER drawers + GLASS BOX with GLOSS LACQUER backdrops Pouf NOTCH: FABRIC with LEATHER handles EYDO chaise lounge: LEATHER covering + bronzed metal structure SIGN coffee table: MATT LACQUER top + bronzed metal structure

#### **KITCHEN**

Micro-embossed matt lacquer doors with chamfered edges, hardwearing water-resistant interiors. Metallic lacquer shelving unit personalised to match the apartment palette colour scheme. Honed finished Italian Bardiglio Nuvolato marble work surfaces and kitchen splashback including waterfall side to kitchen island. Gaggenau oven, micro combi oven, hob and wine cooler; Miele fridge-freezer, dishwasher, washing machine and tumble dryer; Westin extractor hood.