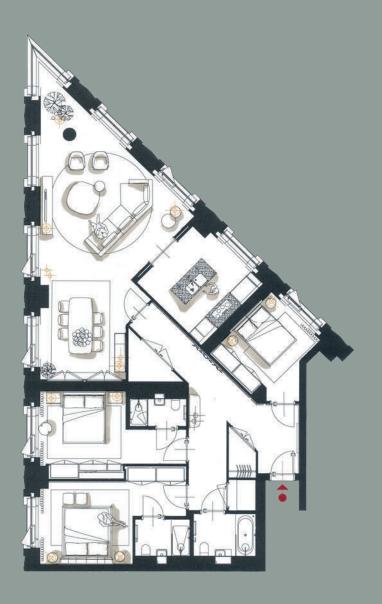

#### **2 BEDROOM** apartment CE.10.02

- 2 bedroom apartment
- 10th floor
- 101 sq.m / 1,087 sq.ft