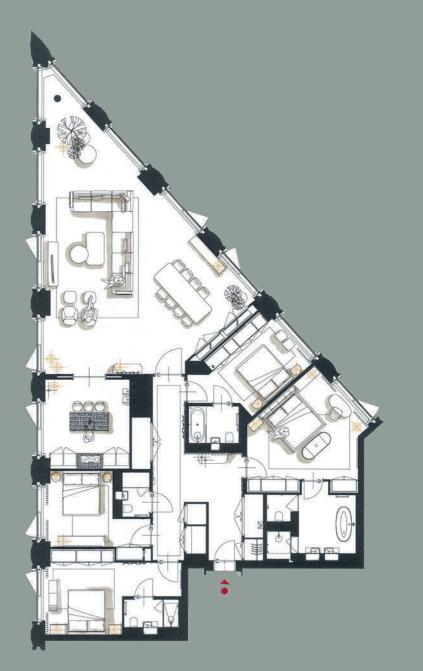

## **3 LEMA SHOW** apartment SW.11.01

- 3 bedroom apartment
- 11th floor
- 170 sq.m / 1,830 sq.ft

Inaugurated in October 2022 the LEMA show apartment is a visual representation of what we can achieve in terms of spatial planning, interior styling and furniture production and selection. Working with Northacre Properties we created a one-of-a-kind space where heritage meets luxury and sophistication.

The apartment has a strong focus on creating elegant proportions with a refined and exclusive selection of finishes and materials from the LEMA catalogue with a broad appeal to discerning individuals from all corners of the globe. The interior styling has been executed by our in-house team with care taken to the management of spaces, mood and light.

## COMPLETE LIST OF FURNISHINGS IN THE LEMA SHOW APARTMENT

#### SHOW FLAT ITEMS:

#### ENTRANCE

VICTORIA console: structure in CARBONE OAK top MATT CARRARA MARBLE MIRAGE mirrors: reflective mirror

#### LIVING

VENISE sofa: FABRIC MADDIX armchair: structure HEAT-TREATED OAK seat and backrest in NABUCK LEATHER WALL SYSTEM LT40: boiserie SLATTED WALNUT + GLASS BOX with GLOSSY LACQUERED backdrops + GLOSSY LACQUERED backdrops + GLOSSY LACQUERED sideboard with structure and handles in bronzed metal FRENCIS coffee tables: OAK + MATT LACQUER OYDO coffee table: MATT CALACATTA VAGLI ORO MARBLE top + bronzed metal base SIGN coffee table: GLOSSY LACQUERED top + bronzed metal structure

#### DINING

BULE' table: RECONSTRUCTED CANDOGLIA MARBLE BABI chairs: seat and back in FABRIC + HEAT-TREATED OAK leas **KITCHEN** TOTO 'vertical wall containers: MATT LACQUER LUCYLLE stools: seat and backrest FABRIC + HEAT-TREATED OAK structure MASTER BEDROOM SEMILLON bed: FABRIC LT40 equipped headboard: boiserie SLATTED OAK and MATT LACQUER + CARBONE OAK bench + MATT LACQUER drawers + GLASS BOX with GLOSS LACQUER backdrops Pouf NOTCH: FABRIC with LEATHER handles EYDO chaise lounge: LEATHER covering + bronzed metal structure SIGN coffee table: MATT LACQUER top + bronzed metal structure

#### BEDROOM 01

VICTORIANO bed: FABRIC + HEAT-TREATED OAK structure VIC bedside tables: GLOSSY LACQUERED top + CARBONE OAK structure SQUARE pouf: FABRIC VICTOR Vanity desk: MATT LACQUER top + CARBONE OAK structure LUCYLLE chair: seat and backrest FABRIC + HEAT-TREATED OAK structure

#### BEDROOM 02

CAMILLE bed: FABRIC LT40 headboard: MATT LACQUERED boiserie TOP bedside tables: HEAT-TREATED OAK structure + MATT LACQUERED top