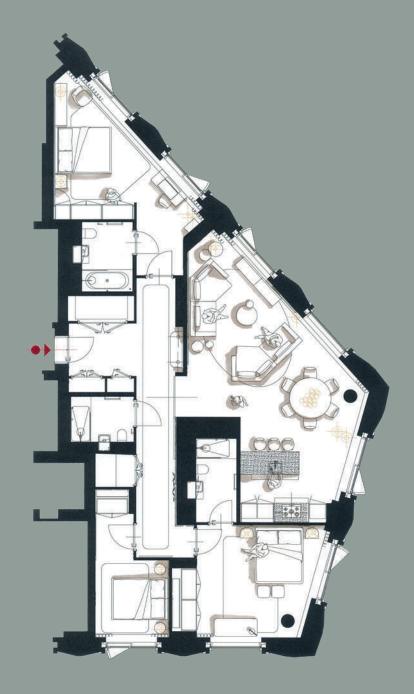

## **3 LEMA SHOW** apartment SW.11.01

- 3 bedroom apartment
- 11th floor
- 170 sq.m / 1,830 sq.ft

Inaugurated in October 2022 the LEMA show apartment is a visual representation of what we can achieve in terms of spatial planning, interior styling and furniture production and selection. Working with Northacre Properties we created a one-of-a-kind space where heritage meets luxury and sophistication.

The apartment has a strong focus on creating elegant proportions with a refined and exclusive selection of finishes and materials from the LEMA catalogue with a broad appeal to discerning individuals from all corners of the globe. The interior styling has been executed by our in-house team with care taken to the management of spaces, mood and light.

## **4.** FURNITURE SOLUTIONS FOR OTHER APARTMENT TYPES

We have selected a couple of The Broadway apartment types to demonstrate the design planning we can achieve with diverse spaces, square footage and lifestyle needs.