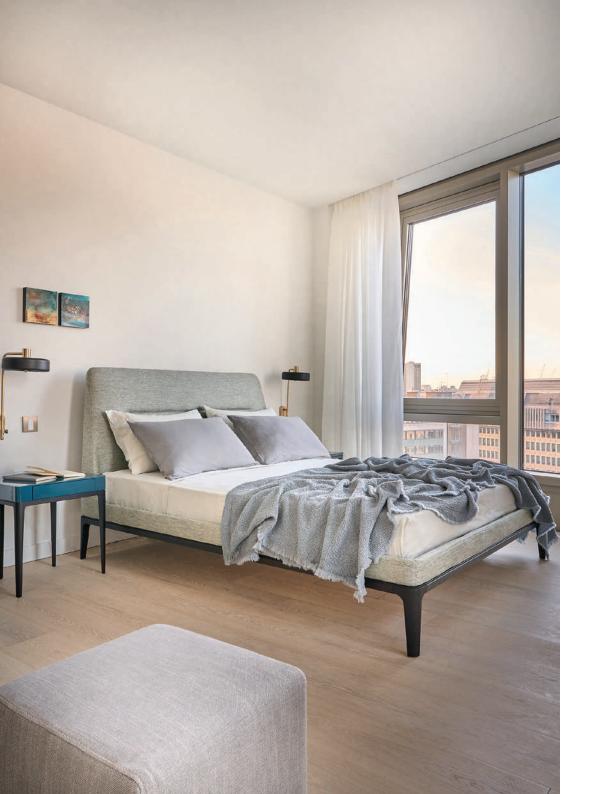

## **4.** FURNITURE SOLUTIONS FOR OTHER APARTMENT TYPES

We have selected a couple of The Broadway apartment types to demonstrate the design planning we can achieve with diverse spaces, square footage and lifestyle needs.

Please note: catalogue imagery and sketches are for illustrative purposes only. Our design and interiors team can work to any design specification or need.

#### **2 BEDROOM** apartment CE.10.02

- 2 bedroom apartment
- 10th floor
- 101 sq.m / 1,087 sq.ft

#### 3 BEDROOM apartment PW.10.04

- 3 bedroom apartment
- 10th floor
- 169 sq.m / 1,819 sq.ft

#### 4 BEDROOM apartment SW.12.03

- 4 bedroom apartment
- 12th floor
- 260 sq.m / 2,799 sq.ft