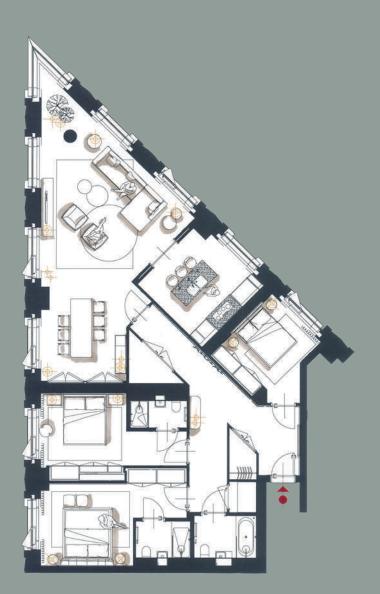

## **3 LEMA SHOW** apartment SW.11.01

- 3 bedroom apartment
- 11th floor
- 170 sq.m / 1,830 sq.ft

Inaugurated in October 2022 the LEMA show apartment is a visual representation of what we can achieve in terms of spatial planning, interior styling and furniture production and selection. Working with Northacre Properties we created a one-of-a-kind space where heritage meets luxury and sophistication.

The apartment has a strong focus on creating elegant proportions with a refined and exclusive selection of finishes and materials from the LEMA catalogue with a broad appeal to discerning individuals from all corners of the globe. The interior styling has been executed by our in-house team with care taken to the management of spaces, mood and light.

## COMPLETE LIST OF FURNISHINGS IN THE LEMA SHOW APARTMENT

#### SHOW FLAT ITEMS:

#### ENTRANCE

VICTORIA console: structure in CARBONE OAK top MATT CARRARA MARBLE MIRAGE mirrors: reflective mirror

#### LIVING

VENISE sofa: FABRIC MADDIX armchair: structure HEAT-TREATED OAK seat and backrest in NABUCK LEATHER WALL SYSTEM LT40: boiserie SLATTED WALNUT + GLASS BOX with GLOSSY LACQUERED backdrops + GLOSSY LACQUERED backdrops + GLOSSY LACQUERED sideboard with structure and handles in bronzed metal FRENCIS coffee tables: OAK + MATT LACQUER OYDO coffee table: MATT CALACATTA VAGLI ORO MARBLE top + bronzed metal base SIGN coffee table: GLOSSY LACQUERED top + bronzed metal structure

#### DINING

BULE' table: RECONSTRUCTED CANDOGLIA MARBLE BABI chairs: seat and back in FABRIC + HEAT-TREATED OAK leas **KITCHEN** TOTO 'vertical wall containers: MATT LACQUER LUCYLLE stools: seat and backrest FABRIC + HEAT-TREATED OAK structure MASTER BEDROOM SEMILLON bed: FABRIC LT40 equipped headboard: boiserie SLATTED OAK and MATT LACQUER + CARBONE OAK bench + MATT LACQUER drawers + GLASS BOX with GLOSS LACQUER backdrops Pouf NOTCH: FABRIC with LEATHER handles EYDO chaise lounge: LEATHER covering + bronzed metal structure SIGN coffee table: MATT LACQUER top + bronzed metal structure

#### BEDROOM 01

VICTORIANO bed: FABRIC + HEAT-TREATED OAK structure VIC bedside tables: GLOSSY LACQUERED top + CARBONE OAK structure SQUARE pouf: FABRIC VICTOR Vanity desk: MATT LACQUER top + CARBONE OAK structure LUCYLLE chair: seat and backrest FABRIC + HEAT-TREATED OAK structure

#### BEDROOM 02

CAMILLE bed: FABRIC LT40 headboard: MATT LACQUERED boiserie TOP bedside tables: HEAT-TREATED OAK structure + MATT LACQUERED top