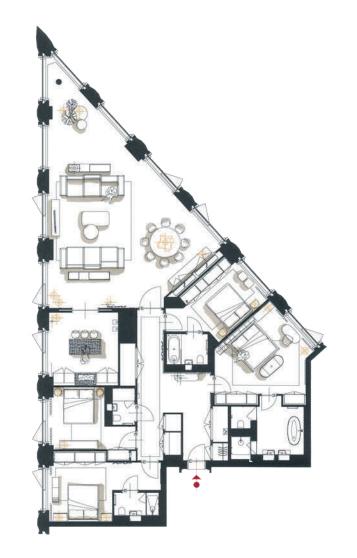

## **4.** FURNITURE SOLUTIONS FOR OTHER APARTMENT TYPES

We have selected a couple of The Broadway apartment types to demonstrate the design planning we can achieve with diverse spaces, square footage and lifestyle needs.

Please note: catalogue imagery and sketches are for illustrative purposes only. Our design and interiors team can work to any design specification or need.

#### **2 BEDROOM** apartment CE.10.02

- 2 bedroom apartment
- 10th floor
- 101 sq.m / 1,087 sq.ft

#### 3 BEDROOM apartment PW.10.04

- 3 bedroom apartment
- 10th floor
- 169 sq.m / 1,819 sq.ft

#### 4 BEDROOM apartment SW.12.03

- 4 bedroom apartment
- 12th floor
- 260 sq.m / 2,799 sq.ft