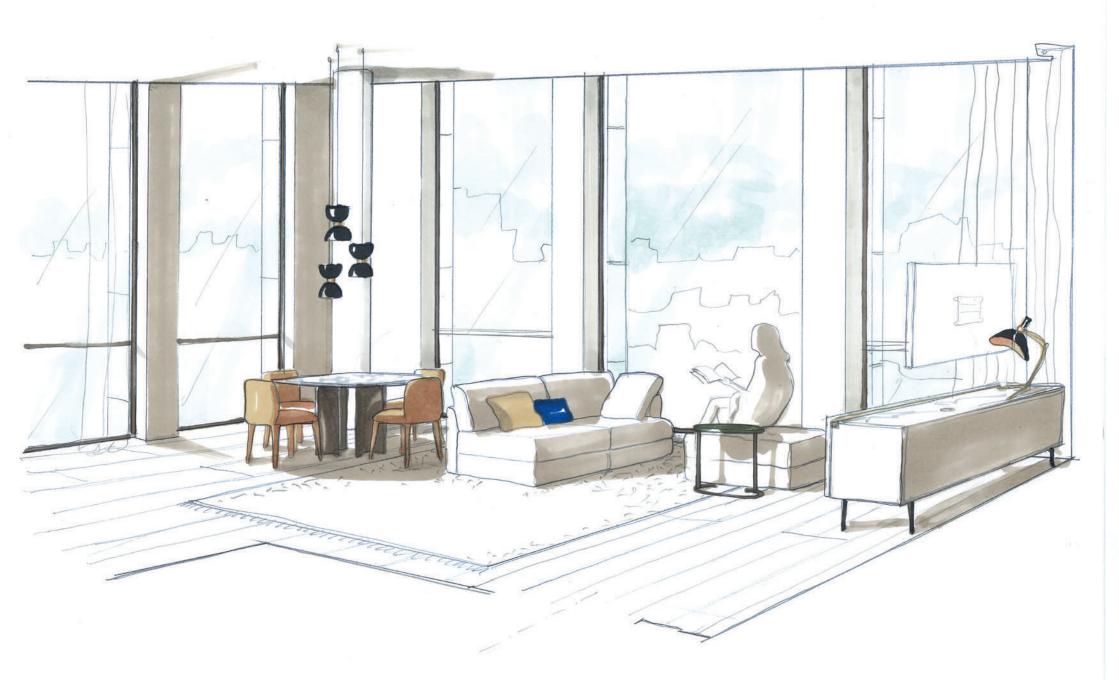

## **3 LEMA SHOW** apartment SW.11.01

- 3 bedroom apartment
- 11th floor
- 170 sq.m / 1,830 sq.ft

Inaugurated in October 2022 the LEMA show apartment is a visual representation of what we can achieve in terms of spatial planning, interior styling and furniture production and selection. Working with Northacre Properties we created a one-of-a-kind space where heritage meets luxury and sophistication.

The apartment has a strong focus on creating elegant proportions with a refined and exclusive selection of finishes and materials from the LEMA catalogue with a broad appeal to discerning individuals from all corners of the globe. The interior styling has been executed by our in-house team with care taken to the management of spaces, mood and light.

#### LIVING

VENISE sofa: FABRIC MADDIX armchair: structure HEAT-TREATED OAK seat and backrest in NABUCK LEATHER WALL SYSTEM LT40: boiserie SLATTED WALNUT + GLASS BOX with GLOSSY LACQUERED backdrops + GLOSSY LACQUERED backdrops + GLOSSY LACQUERED sideboard with structure and handles in bronzed metal FRENCIS coffee tables: OAK + MATT LACQUER OYDO coffee table: MATT CALACATTA VAGLI ORO MARBLE top + bronzed metal base SIGN coffee table: GLOSSY LACQUERED top + bronzed metal structure

#### DINING

BULE' table: RECONSTRUCTED CANDOGLIA MARBLE BABI chairs: seat and back in FABRIC + HEAT-TREATED OAK leas **KITCHEN** TOTO 'vertical wall containers: MATT LACQUER LUCYLLE stools: seat and backrest FABRIC + HEAT-TREATED OAK structure MASTER BEDROOM SEMILLON bed: FABRIC LT40 equipped headboard: boiserie SLATTED OAK and MATT LACQUER + CARBONE OAK bench + MATT LACQUER drawers + GLASS BOX with GLOSS LACQUER backdrops Pouf NOTCH: FABRIC with LEATHER handles EYDO chaise lounge: LEATHER covering + bronzed metal structure SIGN coffee table: MATT LACQUER top + bronzed metal structure