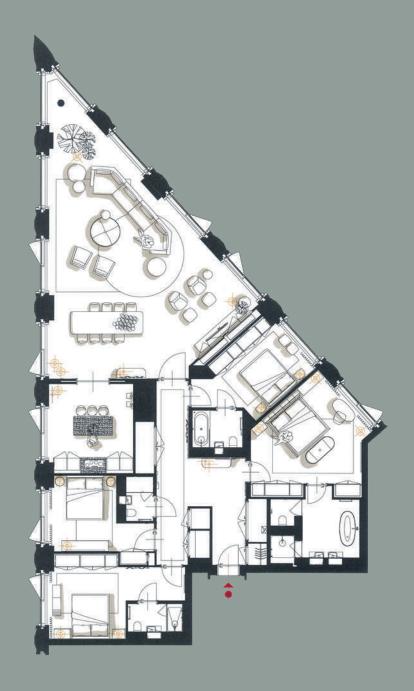

## **3 LEMA SHOW** apartment SW.11.01

- 3 bedroom apartment
- 11th floor
- 170 sq.m / 1,830 sq.ft

Inaugurated in October 2022 the LEMA show apartment is a visual representation of what we can achieve in terms of spatial planning, interior styling and furniture production and selection. Working with Northacre Properties we created a one-of-a-kind space where heritage meets luxury and sophistication.

The apartment has a strong focus on creating elegant proportions with a refined and exclusive selection of finishes and materials from the LEMA catalogue with a broad appeal to discerning individuals from all corners of the globe. The interior styling has been executed by our in-house team with care taken to the management of spaces, mood and light.

## COMPLETE LIST OF FURNISHINGS IN THE LEMA SHOW APARTMENT

#### SHOW FLAT ITEMS:

#### ENTRANCE

VICTORIA console: structure in CARBONE OAK top MATT CARRARA MARBLE MIRAGE mirrors: reflective mirror

#### LIVING

VENISE sofa: FABRIC MADDIX armchair: structure HEAT-TREATED OAK seat and backrest in NABUCK LEATHER WALL SYSTEM LT40: boiserie SLATTED WALNUT + GLASS BOX with GLOSSY LACQUERED backdrops + GLOSSY LACQUERED backdrops + GLOSSY LACQUERED sideboard with structure and handles in bronzed metal FRENCIS coffee tables: OAK + MATT LACQUER OYDO coffee table: MATT CALACATTA VAGLI ORO MARBLE top + bronzed metal base SIGN coffee table: GLOSSY LACQUERED top + bronzed metal structure

#### DINING

BULE' table: RECONSTRUCTED CANDOGLIA MARBLE BABI chairs: seat and back in FABRIC + HEAT-TREATED OAK leas **KITCHEN** TOTO 'vertical wall containers: MATT LACQUER LUCYLLE stools: seat and backrest FABRIC + HEAT-TREATED OAK structure MASTER BEDROOM SEMILLON bed: FABRIC LT40 equipped headboard: boiserie SLATTED OAK and MATT LACQUER + CARBONE OAK bench + MATT LACQUER drawers + GLASS BOX with GLOSS LACQUER backdrops Pouf NOTCH: FABRIC with LEATHER handles EYDO chaise lounge: LEATHER covering + bronzed metal structure SIGN coffee table: MATT LACQUER top + bronzed metal structure

#### BEDROOM 01

VICTORIANO bed: FABRIC + HEAT-TREATED OAK structure VIC bedside tables: GLOSSY LACQUERED top + CARBONE OAK structure SQUARE pouf: FABRIC VICTOR Vanity desk: MATT LACQUER top + CARBONE OAK structure LUCYLLE chair: seat and backrest FABRIC + HEAT-TREATED OAK structure

#### BEDROOM 02

CAMILLE bed: FABRIC LT40 headboard: MATT LACQUERED boiserie TOP bedside tables: HEAT-TREATED OAK structure + MATT LACQUERED top