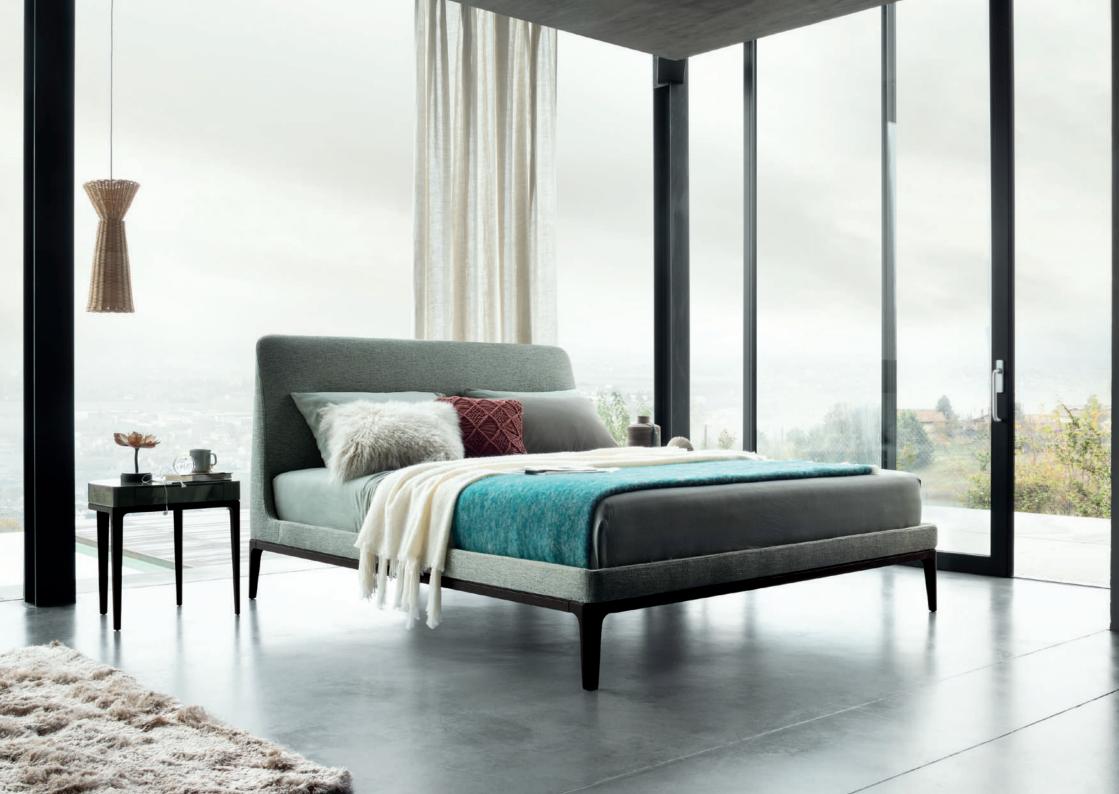

#### BEDROOM 01

VICTORIANO bed: FABRIC + HEAT-TREATED OAK structure VIC bedside tables: GLOSSY LACQUERED top + CARBONE OAK structure SQUARE pouf: FABRIC VICTOR Vanity desk: MATT LACQUER top + CARBONE OAK structure LUCYLLE chair: seat and backrest FABRIC + HEAT-TREATED OAK structure

#### BEDROOM 02

CAMILLE bed: FABRIC LT40 headboard: MATT LACQUERED boiserie TOP bedside tables: HEAT-TREATED OAK structure + MATT LACQUERED top