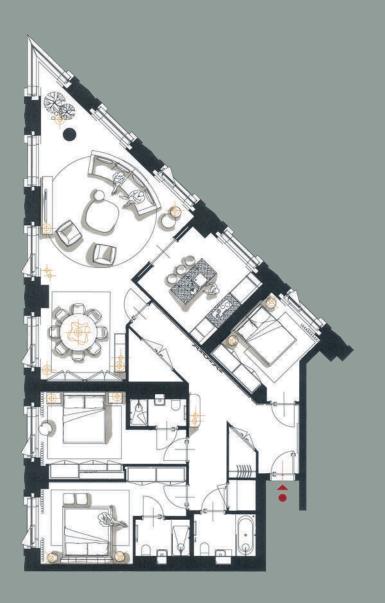

#### 4 BEDROOM apartment SW.12.03

- 4 bedroom apartment
- 12th floor
- 260 sq.m / 2,799 sq.ft