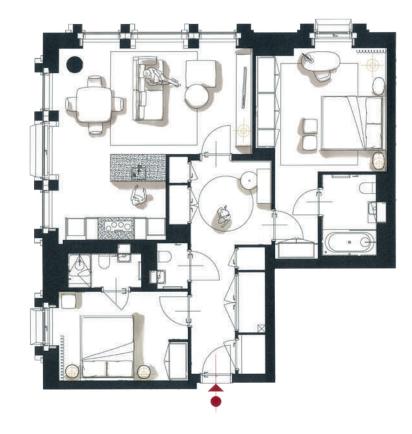

## **3 LEMA SHOW** apartment SW.11.01

- 3 bedroom apartment
- 11th floor
- 170 sq.m / 1,830 sq.ft

Inaugurated in October 2022 the LEMA show apartment is a visual representation of what we can achieve in terms of spatial planning, interior styling and furniture production and selection. Working with Northacre Properties we created a one-of-a-kind space where heritage meets luxury and sophistication.

The apartment has a strong focus on creating elegant proportions with a refined and exclusive selection of finishes and materials from the LEMA catalogue with a broad appeal to discerning individuals from all corners of the globe. The interior styling has been executed by our in-house team with care taken to the management of spaces, mood and light.

## **4.** FURNITURE SOLUTIONS FOR OTHER APARTMENT TYPES

We have selected a couple of The Broadway apartment types to demonstrate the design planning we can achieve with diverse spaces, square footage and lifestyle needs.