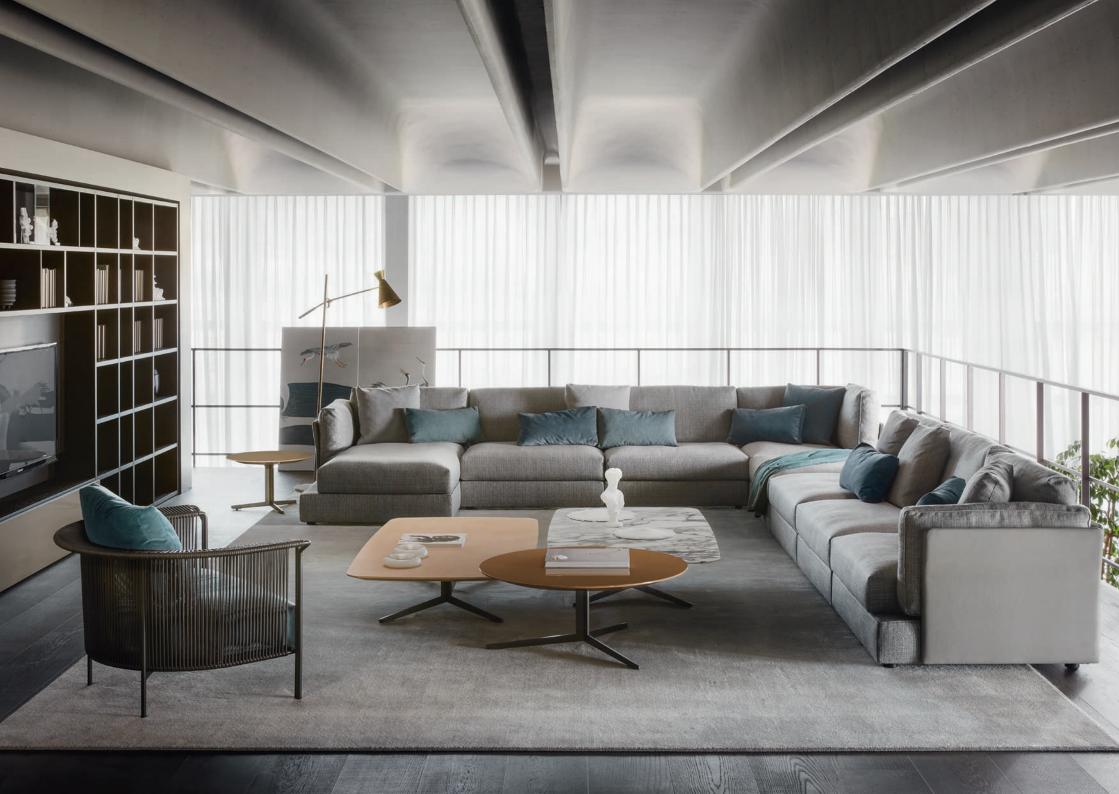

#### LIVING

VENISE sofa: FABRIC MADDIX armchair: structure HEAT-TREATED OAK seat and backrest in NABUCK LEATHER WALL SYSTEM LT40: boiserie SLATTED WALNUT + GLASS BOX with GLOSSY LACQUERED backdrops + GLOSSY LACQUERED backdrops + GLOSSY LACQUERED sideboard with structure and handles in bronzed metal FRENCIS coffee tables: OAK + MATT LACQUER OYDO coffee table: MATT CALACATTA VAGLI ORO MARBLE top + bronzed metal base SIGN coffee table: GLOSSY LACQUERED top + bronzed metal structure