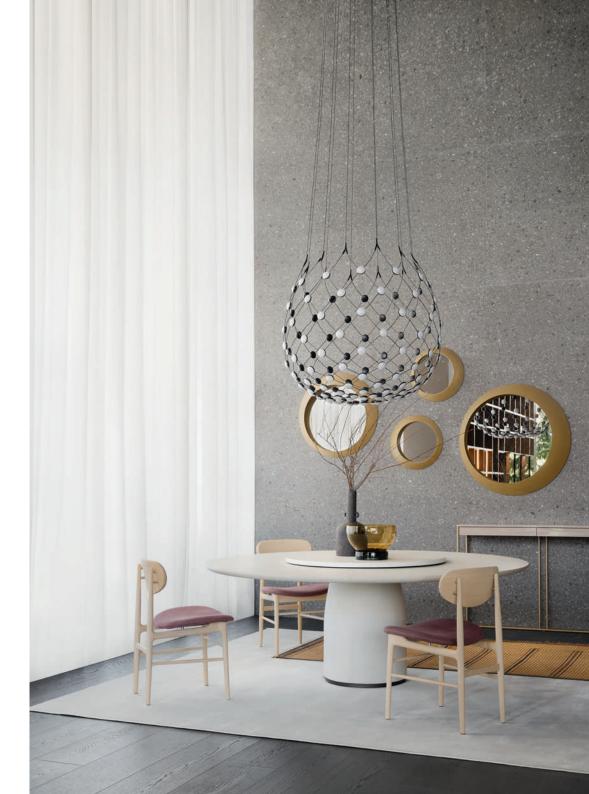

## **3 LEMA SHOW** apartment SW.11.01

- 3 bedroom apartment
- 11th floor
- 170 sq.m / 1,830 sq.ft

Inaugurated in October 2022 the LEMA show apartment is a visual representation of what we can achieve in terms of spatial planning, interior styling and furniture production and selection. Working with Northacre Properties we created a one-of-a-kind space where heritage meets luxury and sophistication.

The apartment has a strong focus on creating elegant proportions with a refined and exclusive selection of finishes and materials from the LEMA catalogue with a broad appeal to discerning individuals from all corners of the globe. The interior styling has been executed by our in-house team with care taken to the management of spaces, mood and light.

## COMPLETE LIST OF FURNISHINGS IN THE LEMA SHOW APARTMENT

#### SHOW FLAT ITEMS:

#### ENTRANCE

VICTORIA console: structure in CARBONE OAK top MATT CARRARA MARBLE MIRAGE mirrors: reflective mirror

#### LIVING

VENISE sofa: FABRIC MADDIX armchair: structure HEAT-TREATED OAK seat and backrest in NABUCK LEATHER WALL SYSTEM LT40: boiserie SLATTED WALNUT + GLASS BOX with GLOSSY LACQUERED backdrops + GLOSSY LACQUERED backdrops + GLOSSY LACQUERED sideboard with structure and handles in bronzed metal FRENCIS coffee tables: OAK + MATT LACQUER OYDO coffee table: MATT CALACATTA VAGLI ORO MARBLE top + bronzed metal base SIGN coffee table: GLOSSY LACQUERED top + bronzed metal structure

#### DINING

BULE' table: RECONSTRUCTED CANDOGLIA MARBLE BABI chairs: seat and back in FABRIC + HEAT-TREATED OAK leas **KITCHEN** TOTO 'vertical wall containers: MATT LACQUER LUCYLLE stools: seat and backrest FABRIC + HEAT-TREATED OAK structure MASTER BEDROOM SEMILLON bed: FABRIC LT40 equipped headboard: boiserie SLATTED OAK and MATT LACQUER + CARBONE OAK bench + MATT LACQUER drawers + GLASS BOX with GLOSS LACQUER backdrops Pouf NOTCH: FABRIC with LEATHER handles EYDO chaise lounge: LEATHER covering + bronzed metal structure SIGN coffee table: MATT LACQUER top + bronzed metal structure