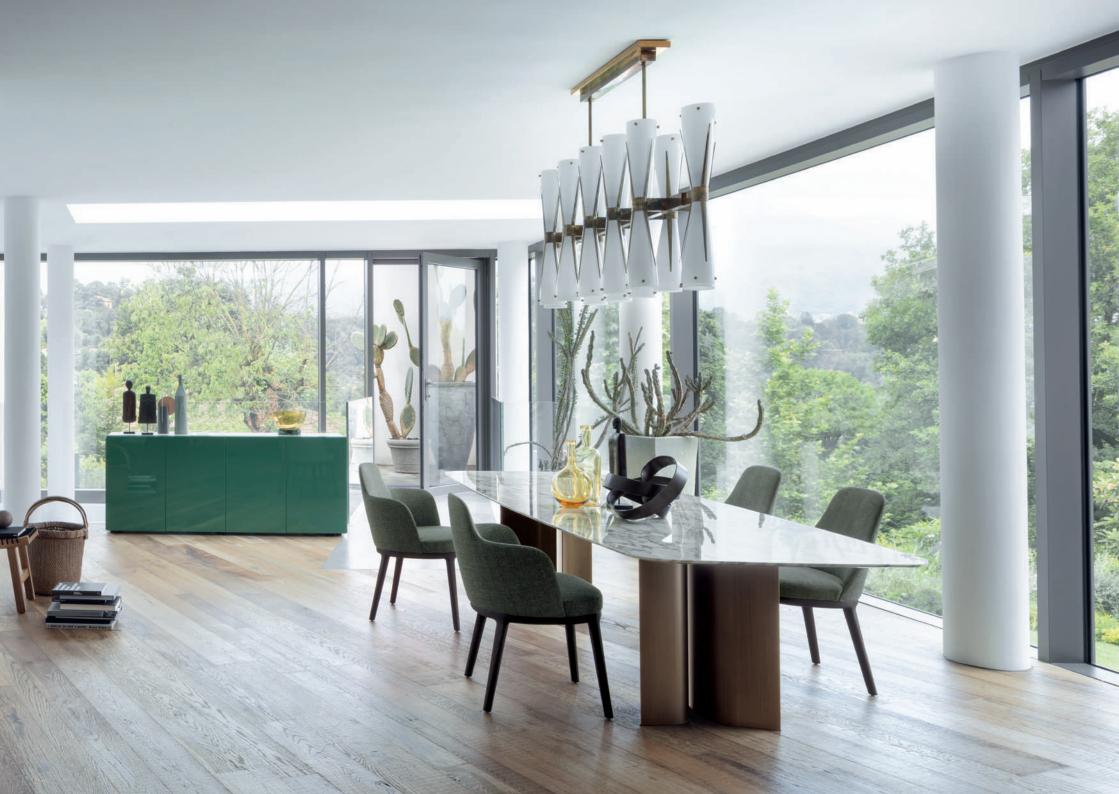

## **3 LEMA SHOW** apartment SW.11.01

- 3 bedroom apartment
- 11th floor
- 170 sq.m / 1,830 sq.ft

Inaugurated in October 2022 the LEMA show apartment is a visual representation of what we can achieve in terms of spatial planning, interior styling and furniture production and selection. Working with Northacre Properties we created a one-of-a-kind space where heritage meets luxury and sophistication.

The apartment has a strong focus on creating elegant proportions with a refined and exclusive selection of finishes and materials from the LEMA catalogue with a broad appeal to discerning individuals from all corners of the globe. The interior styling has been executed by our in-house team with care taken to the management of spaces, mood and light.

#### DINING

BULE' table: RECONSTRUCTED CANDOGLIA MARBLE BABI chairs: seat and back in FABRIC + HEAT-TREATED OAK leas **KITCHEN** TOTO 'vertical wall containers: MATT LACQUER LUCYLLE stools: seat and backrest FABRIC + HEAT-TREATED OAK structure MASTER BEDROOM SEMILLON bed: FABRIC LT40 equipped headboard: boiserie SLATTED OAK and MATT LACQUER + CARBONE OAK bench + MATT LACQUER drawers + GLASS BOX with GLOSS LACQUER backdrops Pouf NOTCH: FABRIC with LEATHER handles EYDO chaise lounge: LEATHER covering + bronzed metal structure SIGN coffee table: MATT LACQUER top + bronzed metal structure