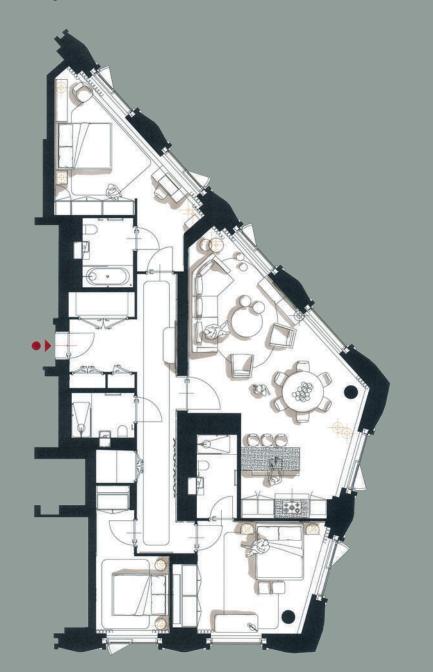

#### 4 BEDROOM apartment SW.12.03

- 4 bedroom apartment
- 12th floor
- 260 sq.m / 2,799 sq.ft