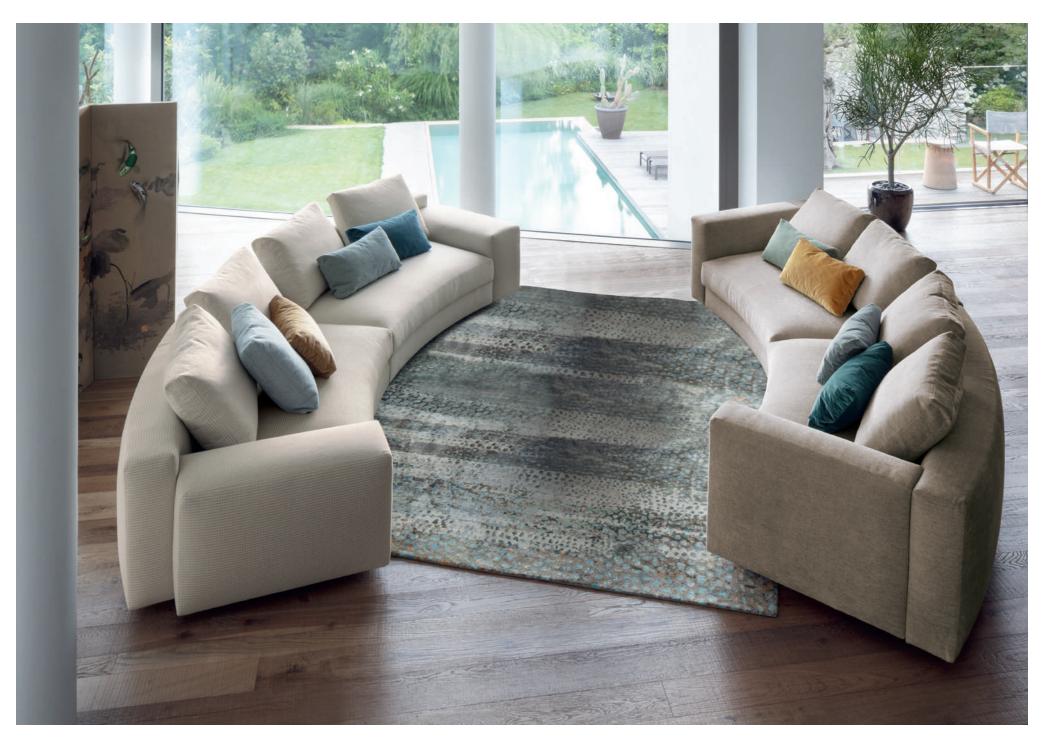

#### LIVING

VENISE sofa: FABRIC MADDIX armchair: structure HEAT-TREATED OAK seat and backrest in NABUCK LEATHER WALL SYSTEM LT40: boiserie SLATTED WALNUT + GLASS BOX with GLOSSY LACQUERED backdrops + GLOSSY LACQUERED backdrops + GLOSSY LACQUERED sideboard with structure and handles in bronzed metal FRENCIS coffee tables: OAK + MATT LACQUER OYDO coffee table: MATT CALACATTA VAGLI ORO MARBLE top + bronzed metal base SIGN coffee table: GLOSSY LACQUERED top + bronzed metal structure

#### DINING

BULE' table: RECONSTRUCTED CANDOGLIA MARBLE BABI chairs: seat and back in FABRIC + HEAT-TREATED OAK leas **KITCHEN** TOTO 'vertical wall containers: MATT LACQUER LUCYLLE stools: seat and backrest FABRIC + HEAT-TREATED OAK structure MASTER BEDROOM SEMILLON bed: FABRIC LT40 equipped headboard: boiserie SLATTED OAK and MATT LACQUER + CARBONE OAK bench + MATT LACQUER drawers + GLASS BOX with GLOSS LACQUER backdrops Pouf NOTCH: FABRIC with LEATHER handles EYDO chaise lounge: LEATHER covering + bronzed metal structure SIGN coffee table: MATT LACQUER top + bronzed metal structure