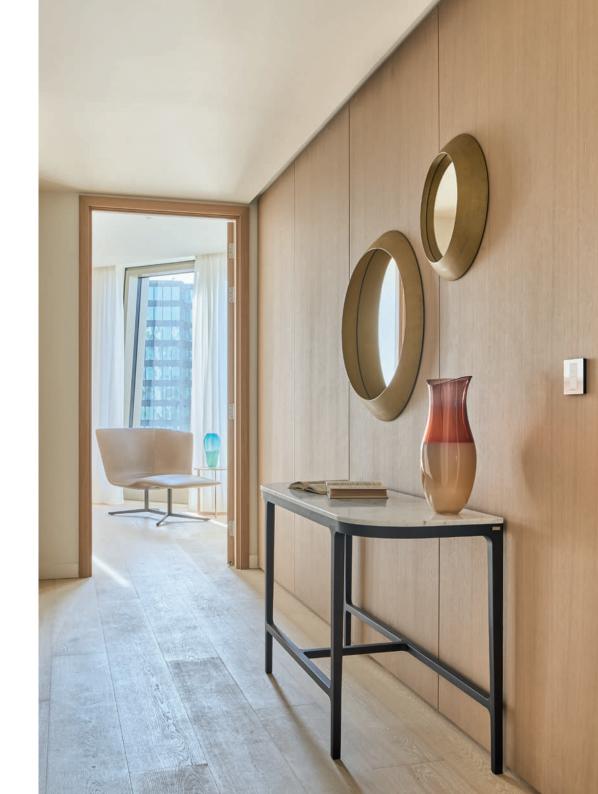

#### ENTRANCE

VICTORIA console: structure in CARBONE OAK top MATT CARRARA MARBLE MIRAGE mirrors: reflective mirror