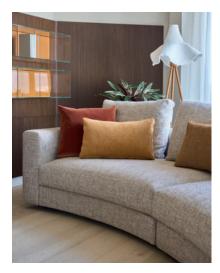

#### LIVING

VENISE sofa: FABRIC MADDIX armchair: structure HEAT-TREATED OAK seat and backrest in NABUCK LEATHER WALL SYSTEM LT40: boiserie SLATTED WALNUT + GLASS BOX with GLOSSY LACQUERED backdrops + GLOSSY LACQUERED backdrops + GLOSSY LACQUERED sideboard with structure and handles in bronzed metal FRENCIS coffee tables: OAK + MATT LACQUER OYDO coffee table: MATT CALACATTA VAGLI ORO MARBLE top + bronzed metal base SIGN coffee table: GLOSSY LACQUERED top + bronzed metal structure