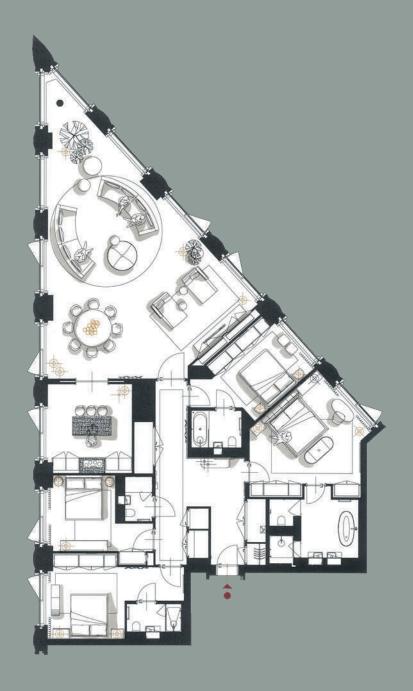

## **4.** FURNITURE SOLUTIONS FOR OTHER APARTMENT TYPES

We have selected a couple of The Broadway apartment types to demonstrate the design planning we can achieve with diverse spaces, square footage and lifestyle needs.

Please note: catalogue imagery and sketches are for illustrative purposes only. Our design and interiors team can work to any design specification or need.

#### **2 BEDROOM** apartment CE.10.02

- 2 bedroom apartment
- 10th floor
- 101 sq.m / 1,087 sq.ft

#### 3 BEDROOM apartment PW.10.04

- 3 bedroom apartment
- 10th floor
- 169 sq.m / 1,819 sq.ft

#### 4 BEDROOM apartment SW.12.03

- 4 bedroom apartment
- 12th floor
- 260 sq.m / 2,799 sq.ft